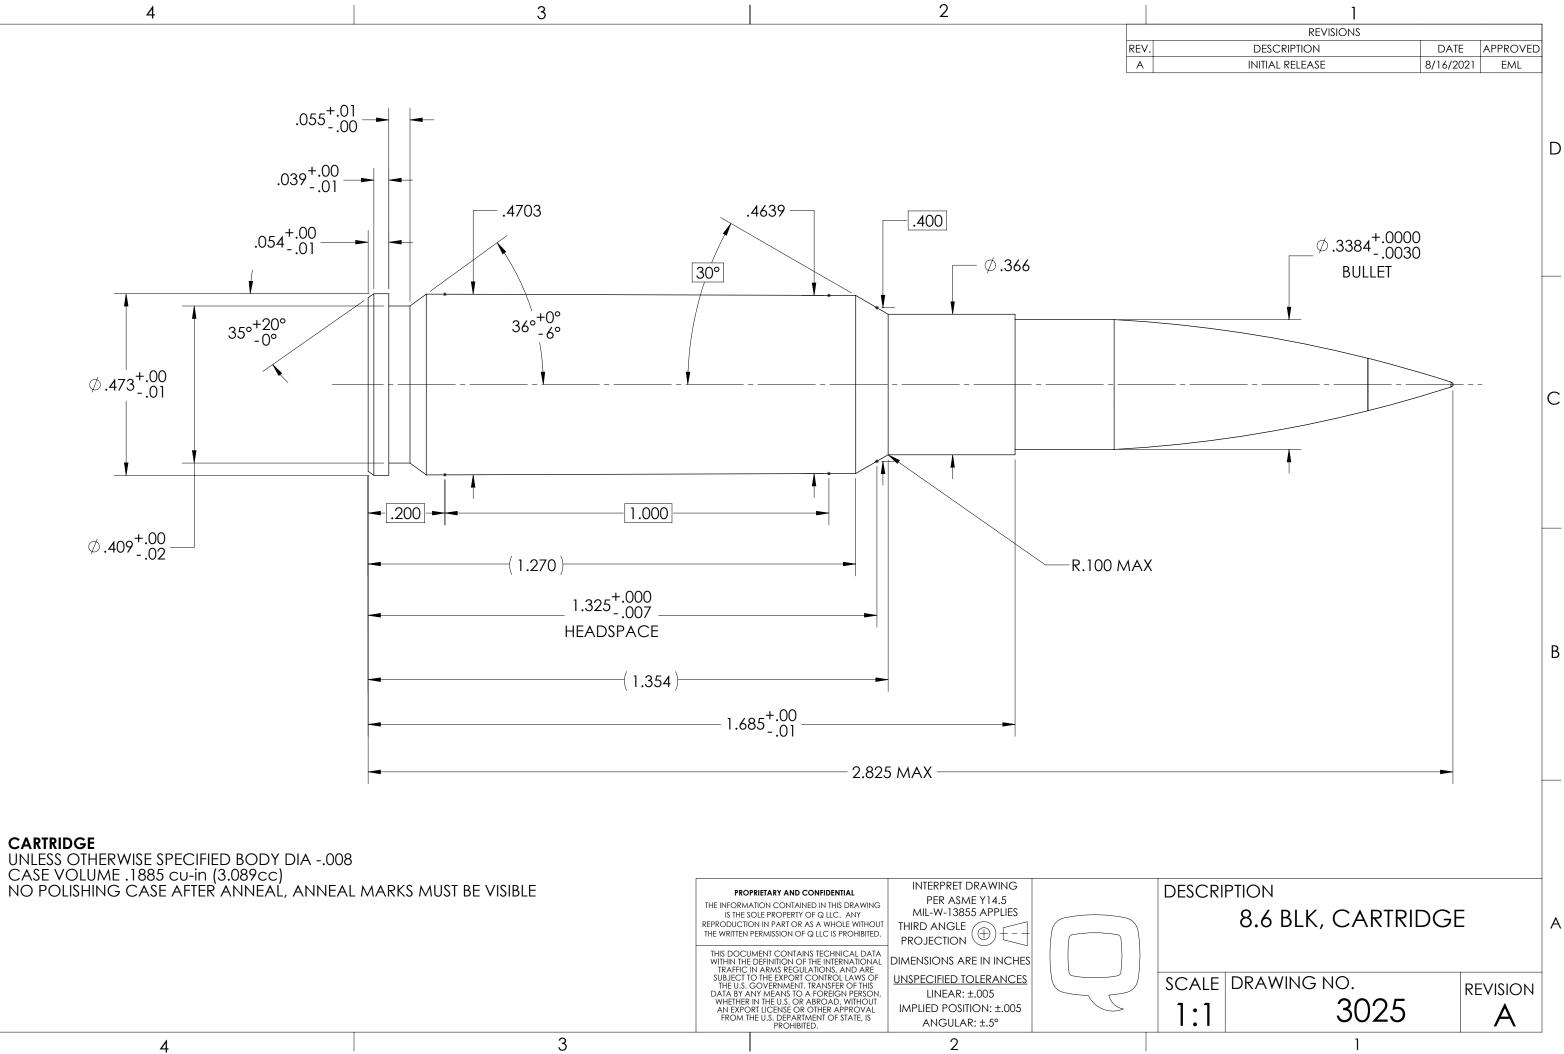

| PROPRIETARY AND CONFIDENTIAL                                                                                                                                                    |                                                                    |  |
|---------------------------------------------------------------------------------------------------------------------------------------------------------------------------------|--------------------------------------------------------------------|--|
| THE INFORMATION CONTAINED IN THIS DRAWING<br>IS THE SOLE PROPERTY OF Q LLC. ANY<br>REPRODUCTION IN PART OR AS A WHOLE WITHOUT<br>THE WRITTEN PERMISSION OF Q LLC IS PROHIBITED. | PER ASME Y14.5<br>MIL-W-13855 APPLIES<br>THIRD ANGLE<br>PROJECTION |  |
| THIS DOCUMENT CONTAINS TECHNICAL DATA<br>WITHIN THE DEFINITION OF THE INTERNATIONAL<br>TRAFFIC IN ARMS REGULATIONS, AND ARE                                                     | DIMENSIONS ARE IN INCHES                                           |  |
| SUBJECT TO THE EXPORT CONTROL LAWS OF<br>THE U.S. GOVERNMENT, TRANSFER OF THIS                                                                                                  | UNSPECIFIED TOLERANCES                                             |  |
| DATA BY ANY MEANS TO A FOREIGN PERSON,                                                                                                                                          | LINEAR: ±.005                                                      |  |
| WHETHER IN THE U.S. OR ABROAD, WITHOUT<br>AN EXPORT LICENSE OR OTHER APPROVAL                                                                                                   | IMPLIED POSITION: ±.005                                            |  |
| FROM THE U.S. DEPARTMENT OF STATE, IS<br>PROHIBITED.                                                                                                                            | ANGULAR: ±.5°                                                      |  |
|                                                                                                                                                                                 |                                                                    |  |